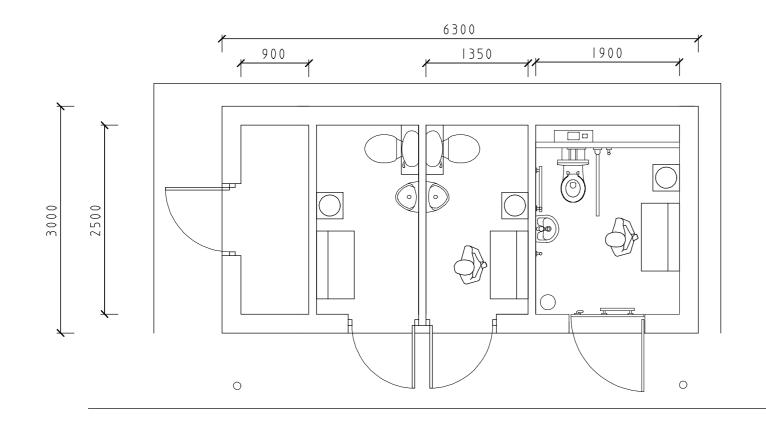

### I) BACKGROUND

- a) In Minute 95/19 of its meeting of 12 August 2019 the Town Council unanimously agreed to: authorise its Clerk, advised by the Assets and Services Working Group, to initiate the following initial stages of the project:
  - discussions with the Isle of Wight Council about the arrangements for the installation of a disability friendly Public Toilet in the Central Car Park;
  - the development of related plans and drawings required for an application for planning permission with costs to be recovered from the funding arrangements for the project; and
     the preparation of tender documentation.
- b) As agreed, the offer of healthmatic to provide the related plans and drawings, make the planning application and supply the detail needed for a tender process was accepted in the quoted sum of  $\pounds 2,500$  identified in Report 64/19 for the August meeting.
- c) The detailed plans have been received from healthmatic and are attached to this Report.
- d) Following discussions of them at the Assets and Services Working Group and an initiative from Councillor James Toogood an alternative approach has emerged based on a brick built building rather than the Modular approach used by the major suppliers.
- e) An early stage plan for the alternative approach is also attached to this Report.

### 2) ALTERNATIVE CONSTRUCTION

- a) Councillor James Toogood will explain the advantages of using traditional building materials as opposed to the modern focus on modular designs.
- b) A decision about which to use for the new Public Toilet needs to be made before a Planning Application can developed and submitted and a tender process for the works deployed.
- c) The Town Council has already been provided with cost guidance for the Modular approach of healthmatic and a guide price for the built option has been requested.