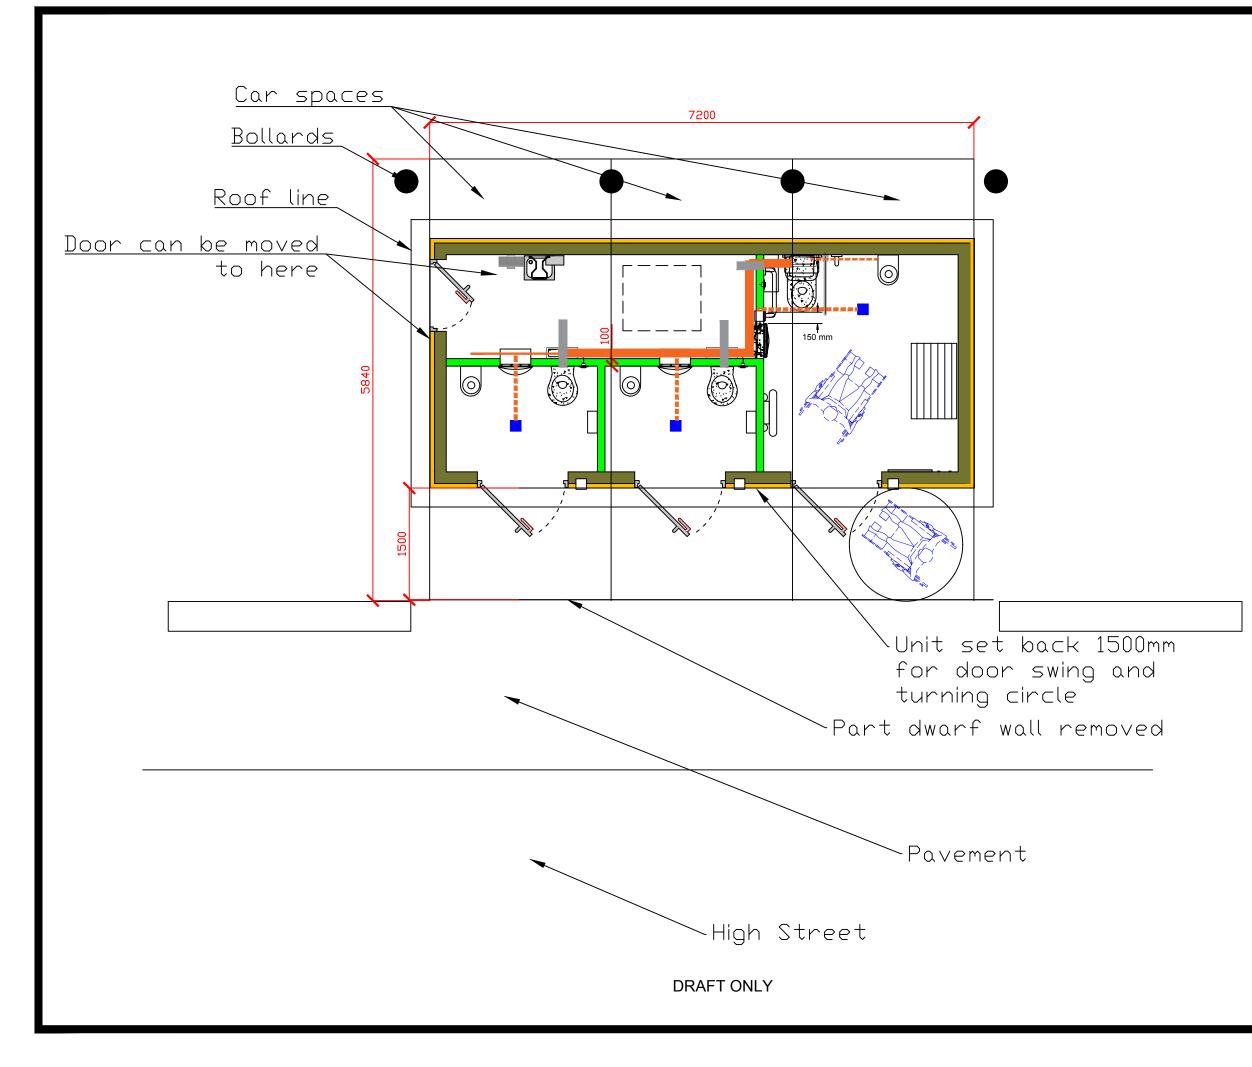

### I) BACKGROUND

- a) In Minute 95/19 of its meeting of 12 August 2019 the Town Council unanimously agreed to: authorise its Clerk, advised by the Assets and Services Working Group, to initiate the following initial stages of the project:
  - discussions with the Isle of Wight Council about the arrangements for the installation of a disability friendly Public Toilet in the Central Car Park;
  - the development of related plans and drawings required for an application for planning permission with costs to be recovered from the funding arrangements for the project; and
     the preparation of tender documentation.
- b) As agreed, the offer of healthmatic to provide the related plans and drawings, make the planning application and supply the detail needed for a tender process was accepted in the quoted sum of  $\pounds 2,500$  identified in Report 64/19 for the August meeting.
- c) The detailed plans have been received from healthmatic and are attached to this Report.
- d) Following discussions of them at the Assets and Services Working Group and an initiative from Councillor James Toogood an alternative approach has emerged based on a brick built building rather than the Modular approach used by the major suppliers.
- e) An early stage plan for the alternative approach is also attached to this Report.