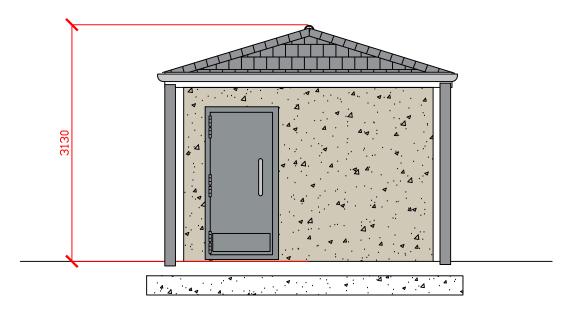

### I) BACKGROUND

- a) In Minute 95/19 of its meeting of 12 August 2019 the Town Council unanimously agreed to: authorise its Clerk, advised by the Assets and Services Working Group, to initiate the following initial stages of the project:
  - discussions with the Isle of Wight Council about the arrangements for the installation of a disability friendly Public Toilet in the Central Car Park;
  - the development of related plans and drawings required for an application for planning permission with costs to be recovered from the funding arrangements for the project; and
     the preparation of tender documentation.
- b) As agreed, the offer of healthmatic to provide the related plans and drawings, make the planning application and supply the detail needed for a tender process was accepted in the quoted sum of  $\pounds 2,500$  identified in Report 64/19 for the August meeting.
- c) The detailed plans have been received from healthmatic and are attached to this Report.
- d) Following discussions of them at the Assets and Services Working Group and an initiative from Councillor James Toogood an alternative approach has emerged based on a brick built building rather than the Modular approach used by the major suppliers.
- e) An early stage plan for the alternative approach is also attached to this Report.