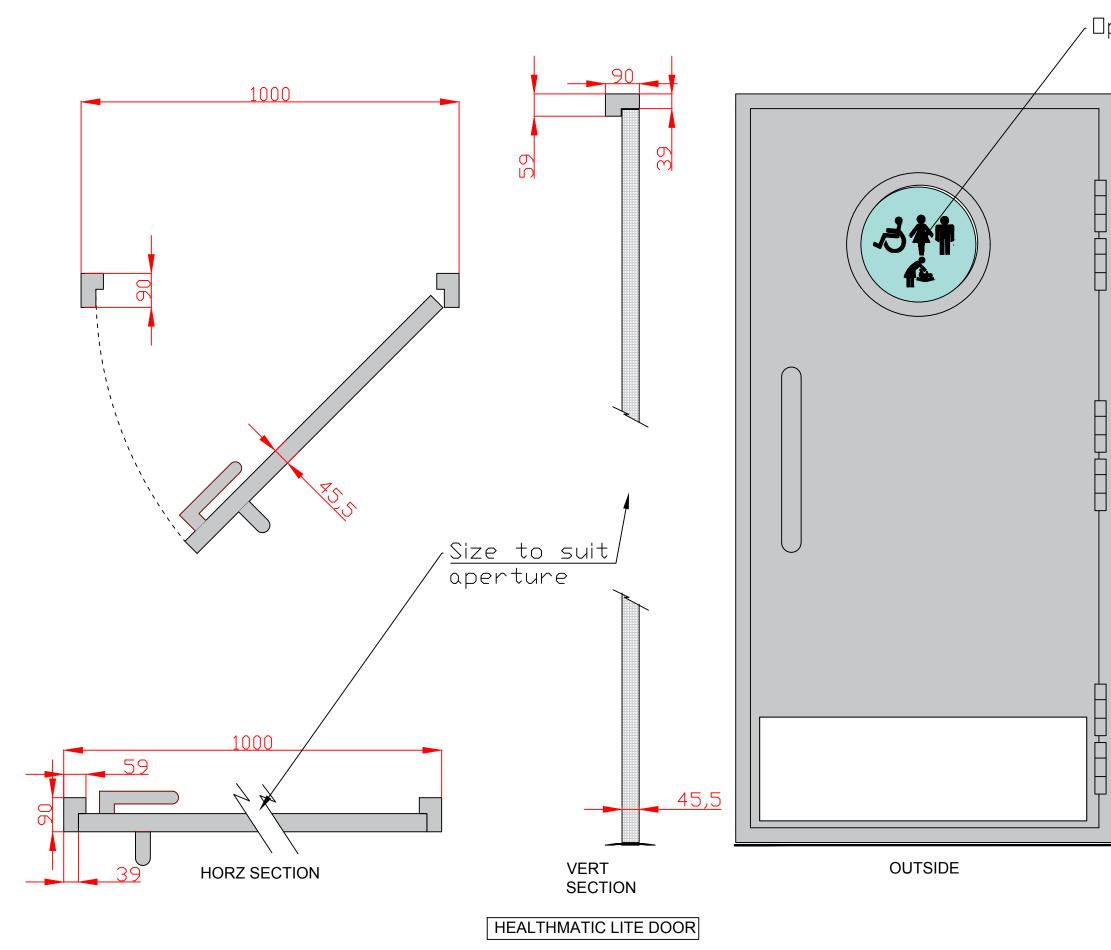

# Dptional porthole

| REV                                          | DATE                    | DESCR         | IPTION                                            |  |  |
|----------------------------------------------|-------------------------|---------------|---------------------------------------------------|--|--|
|                                              |                         | CLIENT        |                                                   |  |  |
|                                              | v                       | VENTNOR       |                                                   |  |  |
|                                              | TO                      | WN COUN       | CIL                                               |  |  |
|                                              |                         | DRAWING TITLE |                                                   |  |  |
| Γ                                            | TOI                     | LET MODI      | JLE                                               |  |  |
|                                              | HIGH STREET             |               |                                                   |  |  |
|                                              |                         | VENTNOR       |                                                   |  |  |
| SCALE                                        |                         | DRAWN BY      | CHECKED BY                                        |  |  |
| 1:50                                         | OCT-2019                | B W DAVIES    |                                                   |  |  |
| @A3                                          |                         |               |                                                   |  |  |
| healthmatic                                  |                         |               |                                                   |  |  |
| REDMAN<br>PORTE<br>CALNE<br>WILTS<br>SN11 9P | MARSH IND.              | Tel:<br>Fax   | 01249 822063<br>: 01249 823140<br>nealthmatic.com |  |  |
|                                              | DRAWING NUMBER REVISION |               |                                                   |  |  |
| HM-VTC-HSV-08                                |                         |               |                                                   |  |  |