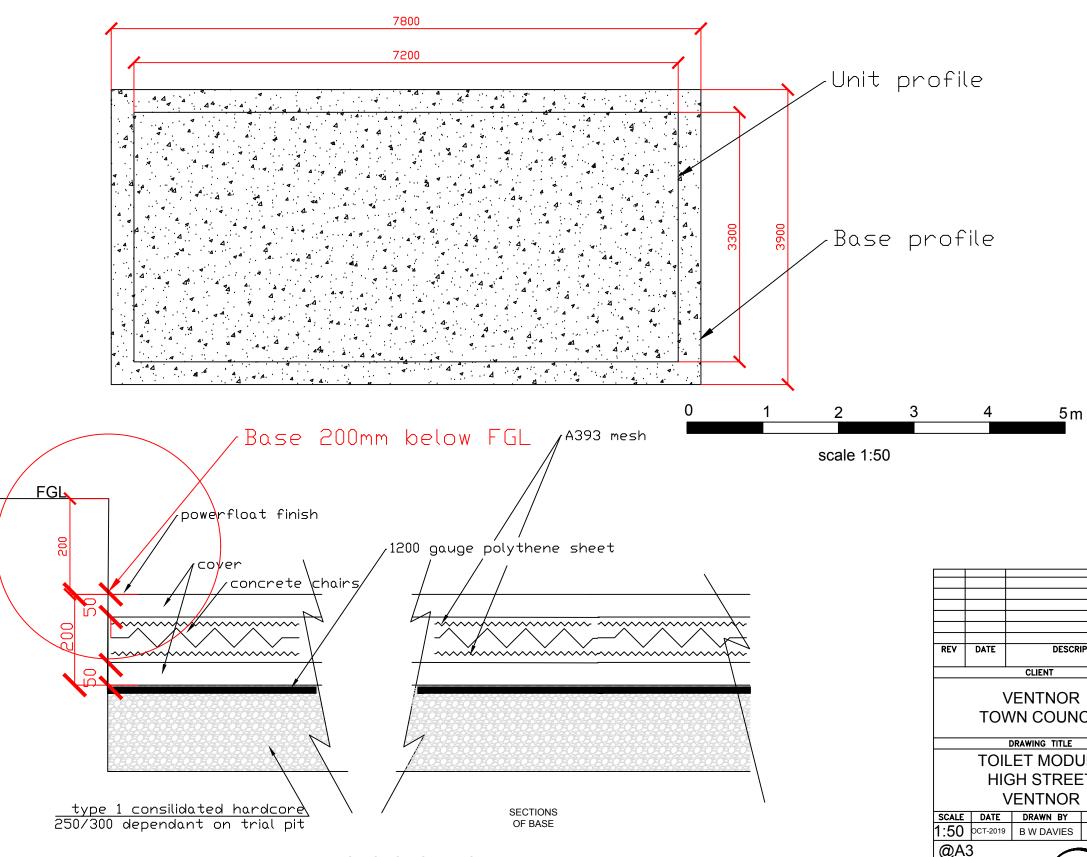

**BASE SECTION NTS** 

ALTERNATIVE ROOF PROFILE

| REV                                       | DATE     | DESCR               | DTION                             |  |
|-------------------------------------------|----------|---------------------|-----------------------------------|--|
| REV                                       | DATE     | DESCR               | PTION                             |  |
|                                           |          | CLIENT              |                                   |  |
|                                           |          |                     |                                   |  |
|                                           |          | VENTNOR             |                                   |  |
|                                           | TO       | WN COUN             | CIL                               |  |
|                                           |          |                     | _                                 |  |
|                                           |          | DRAWING TITLE       |                                   |  |
|                                           | TO       | LET MOD             | JLE                               |  |
| HIGH STREET                               |          |                     |                                   |  |
|                                           |          |                     |                                   |  |
|                                           |          | VENTNOR             |                                   |  |
| SCALE                                     | _        | DRAWN BY            | CHECKED BY                        |  |
| 1:50                                      | OCT-2019 | B W DAVIES          |                                   |  |
| @A                                        | 3        | ~                   |                                   |  |
|                                           |          |                     |                                   |  |
|                                           |          |                     |                                   |  |
| healthmatic                               |          |                     |                                   |  |
| REDMAN ROAD                               |          |                     |                                   |  |
| PORTE MARSH IND. ESTATE Tel: 01249 822063 |          |                     |                                   |  |
| WILTS<br>SN11 9P                          | P        | Fax<br>e-mail ons@k | : 01249 823140<br>nealthmatic.com |  |
|                                           |          |                     | REVISION                          |  |
| HM-VTC-HSV-05                             |          |                     |                                   |  |
| 110-010-03                                |          |                     |                                   |  |