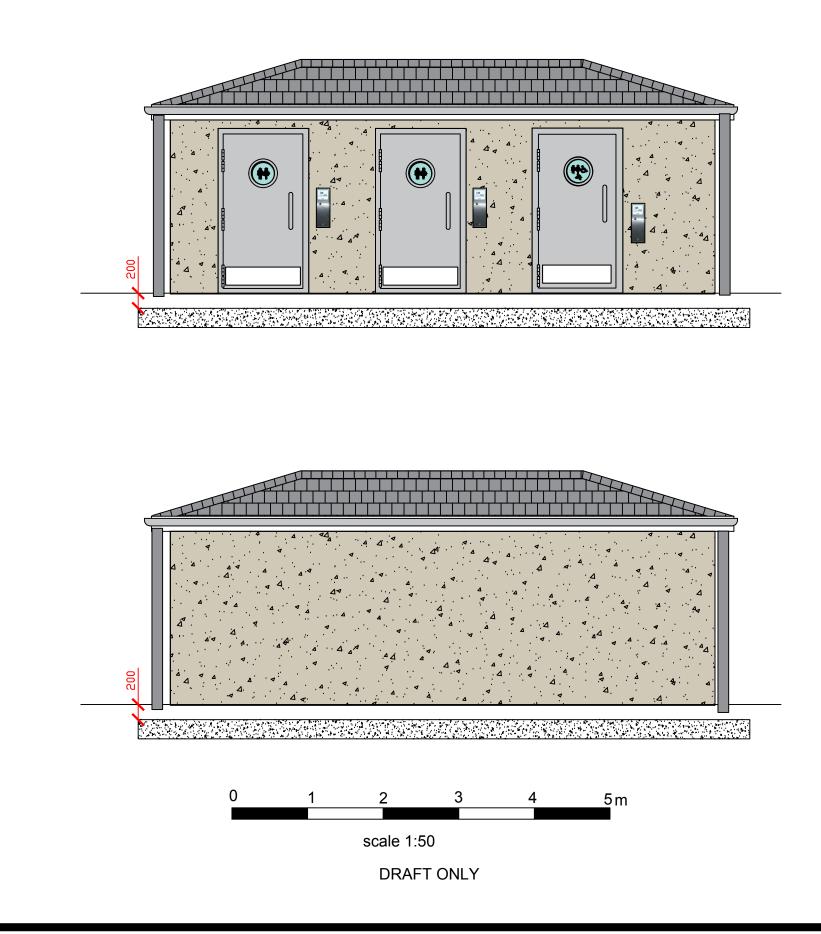

### I) BACKGROUND

- a) In Minute 95/19 of its meeting of 12 August 2019 the Town Council unanimously agreed to: authorise its Clerk, advised by the Assets and Services Working Group, to initiate the following initial stages of the project:
  - discussions with the Isle of Wight Council about the arrangements for the installation of a disability friendly Public Toilet in the Central Car Park;
  - the development of related plans and drawings required for an application for planning permission with costs to be recovered from the funding arrangements for the project; and
     the preparation of tender documentation.
- b) As agreed, the offer of healthmatic to provide the related plans and drawings, make the planning application and supply the detail needed for a tender process was accepted in the quoted sum of  $\pounds 2,500$  identified in Report 64/19 for the August meeting.
- c) The detailed plans have been received from healthmatic and are attached to this Report.
- d) Following discussions of them at the Assets and Services Working Group and an initiative from Councillor James Toogood an alternative approach has emerged based on a brick built building rather than the Modular approach used by the major suppliers.
- e) An early stage plan for the alternative approach is also attached to this Report.