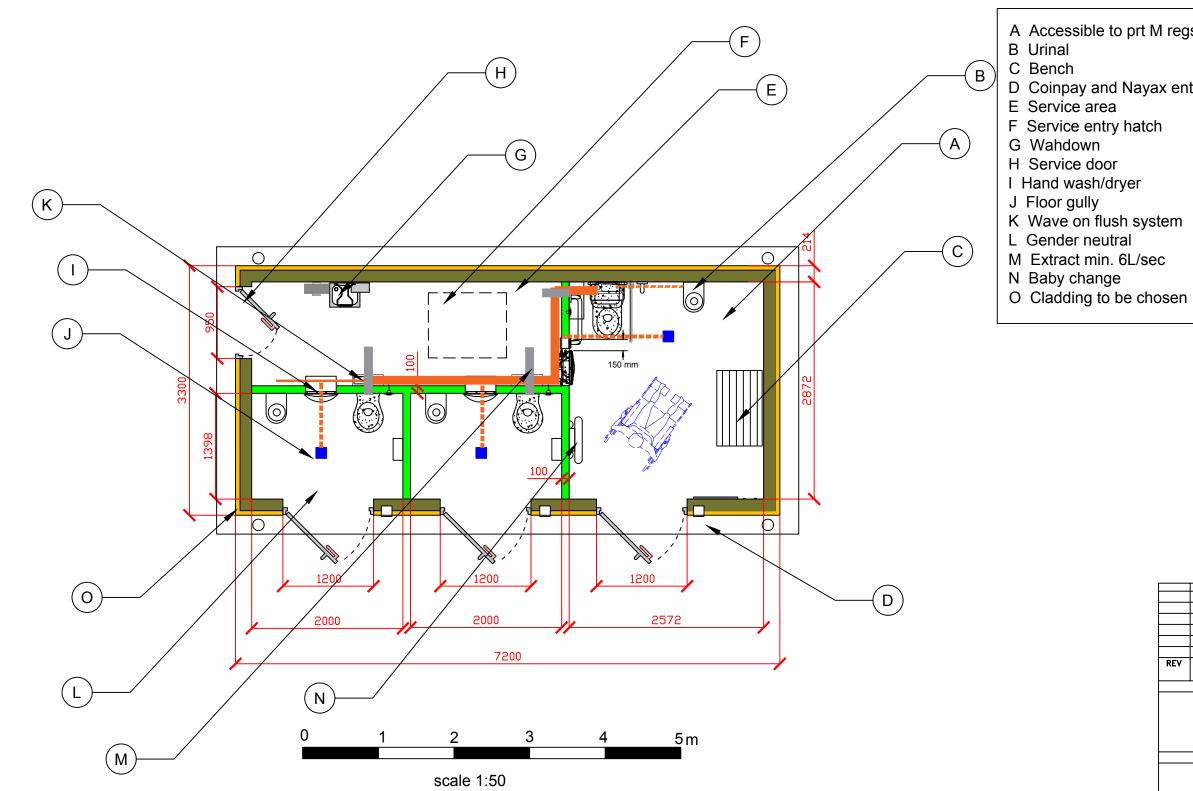

### I) BACKGROUND

- a) In Minute 95/19 of its meeting of 12 August 2019 the Town Council unanimously agreed to: authorise its Clerk, advised by the Assets and Services Working Group, to initiate the following initial stages of the project:
  - discussions with the Isle of Wight Council about the arrangements for the installation of a disability friendly Public Toilet in the Central Car Park;
  - the development of related plans and drawings required for an application for planning permission with costs to be recovered from the funding arrangements for the project; and
     the preparation of tender documentation.
- b) As agreed, the offer of healthmatic to provide the related plans and drawings, make the planning application and supply the detail needed for a tender process was accepted in the quoted sum of  $\pounds 2,500$  identified in Report 64/19 for the August meeting.
- c) The detailed plans have been received from healthmatic and are attached to this Report.
- d) Following discussions of them at the Assets and Services Working Group and an initiative from Councillor James Toogood an alternative approach has emerged based on a brick built building rather than the Modular approach used by the major suppliers.
- e) An early stage plan for the alternative approach is also attached to this Report.

DRAFT ONLY

| e to prt M regs        |  |
|------------------------|--|
| and Nayax entry<br>rea |  |
| ntry hatch             |  |
| 1                      |  |
| oor                    |  |
| n/dryer                |  |
| 1                      |  |
| flush system           |  |
| eutral                 |  |
| in. 6L/sec             |  |
| nde                    |  |