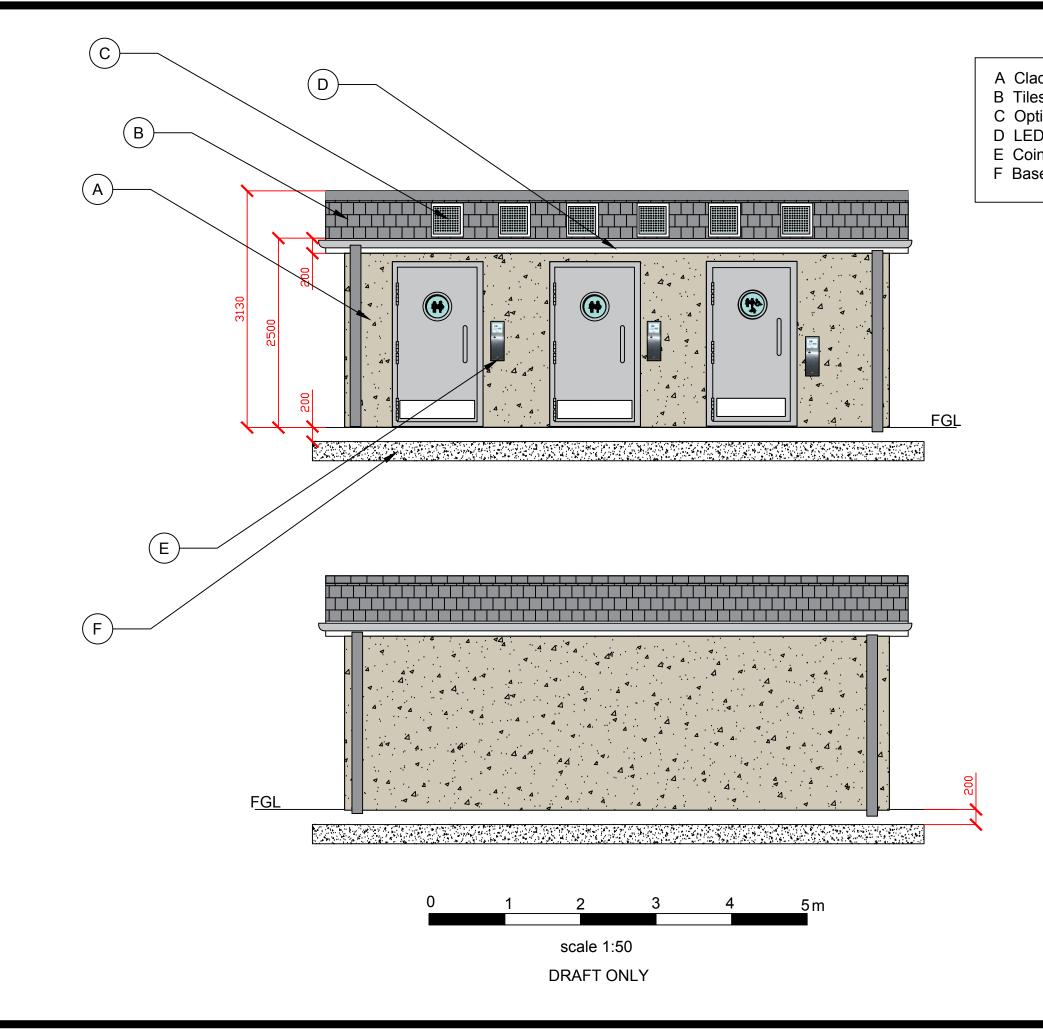

A Cladding to be chosen
B Tiles to be chosen composite
C Optional solar panels
D LED soffit lights
E Coinpay nayax entry
F Base 200mm below FGL

| REV                                                          | DATE      | DESCR         | IPTION     |
|--------------------------------------------------------------|-----------|---------------|------------|
|                                                              |           | CLIENT        |            |
|                                                              |           | VENTNOF       | R          |
|                                                              | ТО        | WN COUN       | ICIL       |
|                                                              |           | DRAWING TITLE |            |
|                                                              | ΤO        | ILET MOD      | ULE        |
|                                                              | H         | GH STRE       | ET         |
|                                                              |           | VENTNOF       |            |
| SCALE                                                        |           | DRAWN BY      | CHECKED BY |
| 1:50                                                         | ) ост-201 | 9 B W DAVIES  |            |
| @A3                                                          |           |               |            |
|                                                              |           |               |            |
| healthmatic                                                  |           |               |            |
| REDMAN ROAD<br>PORTE MARSH IND. ESTATE THE MARSH AND ADDRESS |           |               |            |
| CALNE Fax: 01249 822063<br>WILTS Fax: 01249 823140           |           |               |            |
| SNII 9PR e-mail opsëhealthmatic.com DRAWING NUMBER REVISION  |           |               |            |
|                                                              |           |               |            |
| HM-VTC-HSV-02                                                |           |               |            |