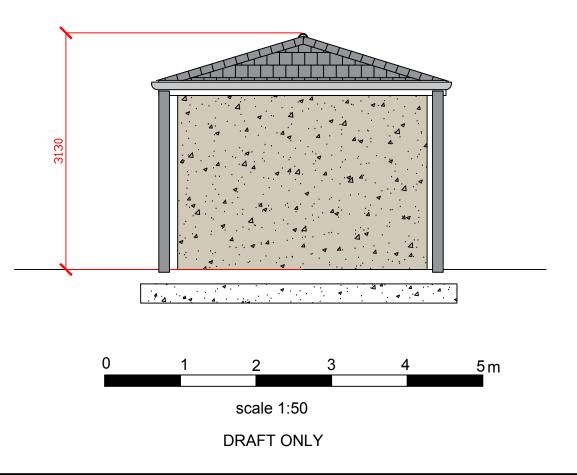

### I) BACKGROUND

- a) In Minute 95/19 of its meeting of 12 August 2019 the Town Council unanimously agreed to: authorise its Clerk, advised by the Assets and Services Working Group, to initiate the following initial stages of the project:
  - discussions with the Isle of Wight Council about the arrangements for the installation of a disability friendly Public Toilet in the Central Car Park;
  - the development of related plans and drawings required for an application for planning permission with costs to be recovered from the funding arrangements for the project; and
     the preparation of tender documentation.
- b) As agreed, the offer of healthmatic to provide the related plans and drawings, make the planning application and supply the detail needed for a tender process was accepted in the quoted sum of  $\pounds 2,500$  identified in Report 64/19 for the August meeting.
- c) The detailed plans have been received from healthmatic and are attached to this Report.
- d) Following discussions of them at the Assets and Services Working Group and an initiative from Councillor James Toogood an alternative approach has emerged based on a brick built building rather than the Modular approach used by the major suppliers.
- e) An early stage plan for the alternative approach is also attached to this Report.